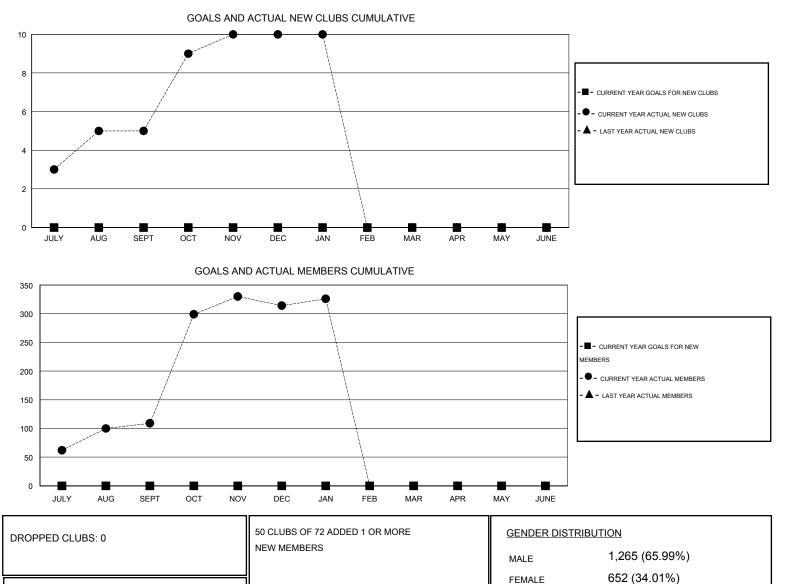

## MANOJ SHAH GMT:

| HAH |        |                 | LOCATIO | NIGERIA    |            |                   |
|-----|--------|-----------------|---------|------------|------------|-------------------|
|     |        | Clubs           |         |            |            | Members           |
|     | RESULT | S FOR 2013-2014 |         |            | RESU       | LTS FOR 2013-2014 |
| NEW | CLUB   | ACTUAL NEW      | ACTUAL  | ACTUAL NET | NEW MEMBER | ACTUAL NEW        |

| QUARTER       | NEW CLUB<br>GOAL | ACTUAL NEW<br>CLUBS | ACTUAL<br>DROPPED | ACTUAL NET<br>GAIN/ | QUARTER       | NEW MEMBER<br>GOAL | ACTUAL NEW<br>MEMBERS | ACTUAL<br>DROPPED | ACTUAL NET<br>GAIN/ |
|---------------|------------------|---------------------|-------------------|---------------------|---------------|--------------------|-----------------------|-------------------|---------------------|
|               | CONE             | 02000               | CLUBS             | LOSS                |               | Cont               |                       | MEMBERS           | LOSS                |
| JULY/AUG/SEPT | 0                | 5                   | 0                 | 5                   | JULY/AUG/SEPT | 0                  | 178                   | 69                | 109                 |
| OCT/NOV/DEC   | 0                | 5                   | 0                 | 5                   | OCT/NOV/DEC   | 0                  | 247                   | 42                | 205                 |
| JAN/FEB/MAR   | 0                | 0                   | 0                 | 0                   | JAN/FEB/MAR   | 0                  | 12                    | 0                 | 12                  |
| APR/MAY/JUNE  | 0                | 0                   | 0                 | 0                   | APR/MAY/JUNE  | 0                  | 0                     | 0                 | 0                   |